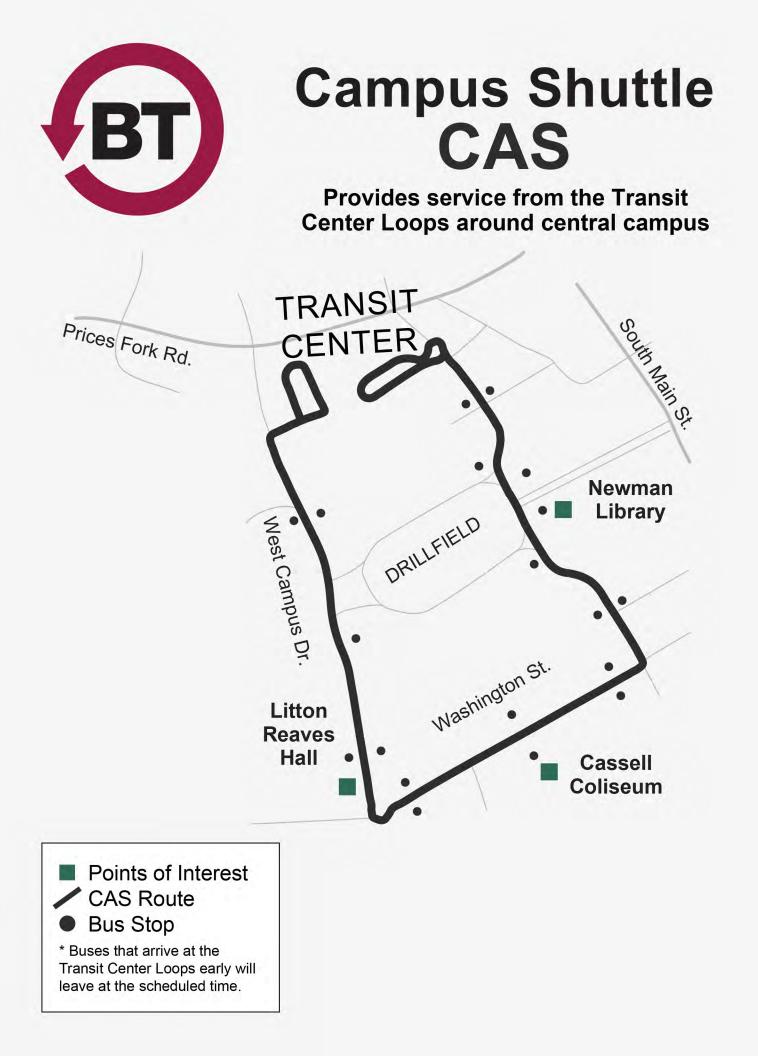

| CAS - Campus Shuttle                                                                                                                |                      |                                   |                      |
|-------------------------------------------------------------------------------------------------------------------------------------|----------------------|-----------------------------------|----------------------|
| The Campus Shuttle provides service around central campus via West Campus Drive, Washington Street, Kent Street and Stanger Street. |                      |                                   |                      |
| Campus Shuttle<br>Reduced Service Weekdays                                                                                          |                      |                                   |                      |
| Orange Loop                                                                                                                         | Maroon Loop          | Orange Loop                       | Maroon Loop          |
| Bay 12<br>Stop # 8112                                                                                                               | Bay 5<br>Stop # 8005 | Bay 12<br>Stop # 8112             | Bay 5<br>Stop # 8005 |
| Route Frequency: Every 15 minutes                                                                                                   |                      | Route Frequency: Every 15 minutes |                      |
| 6:15 AM                                                                                                                             | 6:30 AM              | 12:30 PM                          | 12:45 PM             |
| 6:30 AM                                                                                                                             | 6:45 AM              | 12:45 PM                          | 1:00 PM              |
| 6:45 AM                                                                                                                             | 7:00 AM              | 1:00 PM                           | 1:15 PM              |
| 7:00 AM                                                                                                                             | 7:15 AM              | 1:15 PM                           | 1:30 PM              |
| 7:15 AM                                                                                                                             | 7:30 AM              | 1:30 PM                           | 1:45 PM              |
| 7:30 AM                                                                                                                             | 7:45 AM              | 1:45 PM                           | 2:00 PM              |
| 7:45 AM                                                                                                                             | 8:00 AM              | 2:00 PM                           | 2:15 PM              |
| 8:00 AM                                                                                                                             | 8:15 AM              | 2:15 PM                           | 2:30 PM              |
| 8:15 AM                                                                                                                             | 8:30 AM              | 2:30 PM                           | 2:45 PM              |
| 8:30 AM                                                                                                                             | 8:45 AM              | 2:45 PM                           | 3:00 PM              |
| 8:45 AM                                                                                                                             | 9:00 AM              | 3:00 PM                           | 3:15 PM              |
| 9:00 AM                                                                                                                             | 9:15 AM              | 3:15 PM                           | 3:30 PM              |
| 9:15 AM                                                                                                                             | 9:30 AM              | 3:30 PM                           | 3:45 PM              |
| 9:30 AM                                                                                                                             | 9:45 AM              | 3:45 PM                           | 4:00 PM              |
| 9:45 AM                                                                                                                             | 10:00 AM             | 4:00 PM                           | 4:15 PM              |
| 10:00 AM                                                                                                                            | 10:15 AM             | 4:15 PM                           | 4:30 PM              |
| 10:15 AM                                                                                                                            | 10:30 AM             | 4:30 PM                           | 4:45 PM              |
| 10:30 AM                                                                                                                            | 10:45 AM             | 4:45 PM                           | 5:00 PM              |
| 10:45 AM                                                                                                                            | 11:00 AM             | 5:00 PM                           | 5:15 PM              |
| 11:00 AM                                                                                                                            | 11:15 AM             | 5:15 PM                           | 5:30 PM              |
| 11:15 AM                                                                                                                            | 11:30 AM             | 5:30 PM                           | 5:45 PM              |
| 11:30 AM                                                                                                                            | 11:45 AM             | 5:45 PM                           | 6:00 PM              |
| 11:45 AM<br>12:00 PM                                                                                                                | 12:00 PM<br>12:15 PM | 6:00 PM                           | 6:15 PM              |
|                                                                                                                                     |                      | 6:15 PM                           | 6:30 PM              |
| 12:15 PM                                                                                                                            | 12:30 PM             | 6:30 PM                           |                      |