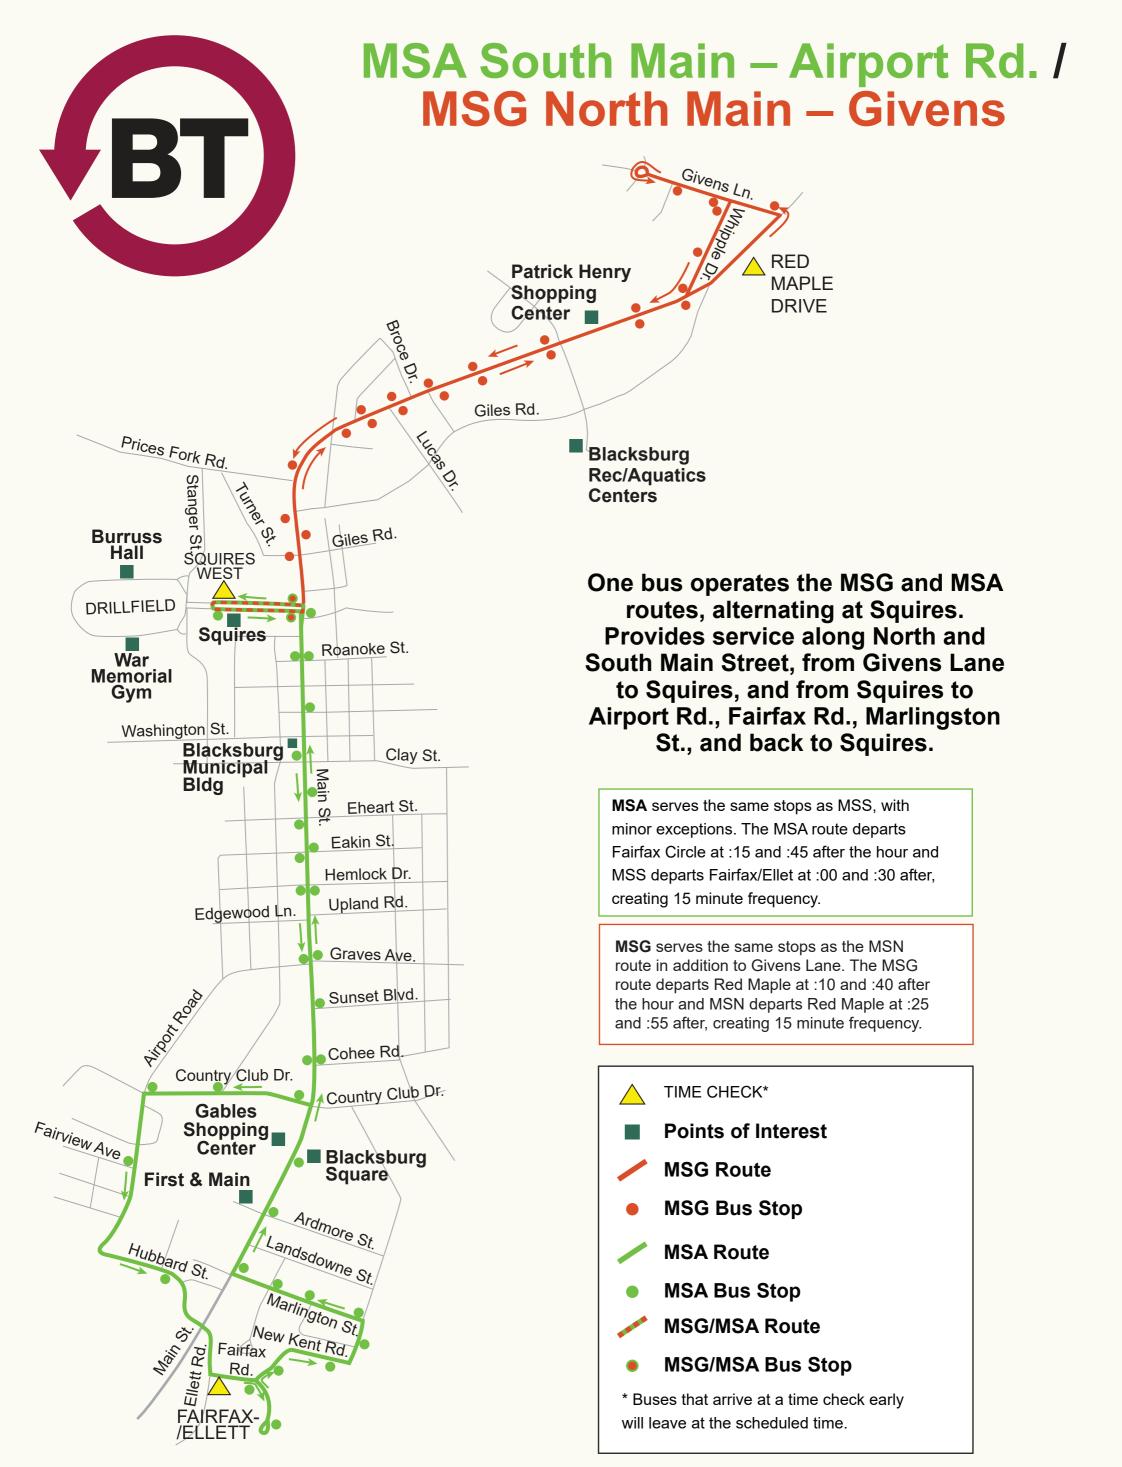

# South Main / Airport Rd.

N. Main - Givens Lane

Provides service along South Main St., Airport Rd., Fairfax Rd., and Marlington St., to Campus. The N Main - Givens Lane route operates along Main Street North and Givens Lane.

## South Main / Airport Rd.

### N. Main - Givens Lane

The N Main - Givens Lane route operates along Main Street North and Givens Lane.

Provides service along South Main St., Airport Rd., Fairfax Rd., and Marlington St., to Campus.

What has changed? The schedule is now the same Monday through Friday.

MSA/MSG operates on 30 minute frequency at all times during full service. With the MSS/MSN routes, shared stops are serviced every 15 minutes.

| /MSG operates on hour                                                                                     | What has of<br>Iy frequency during reduced an<br>stops are serviced of | d intermediate service. With                                                                              | the MSS/MSN routes, sh |
|-----------------------------------------------------------------------------------------------------------|------------------------------------------------------------------------|-----------------------------------------------------------------------------------------------------------|------------------------|
| <b>South Main - Airport Rd "MSA"</b><br>Mon - Fri until 6:30 pm<br>All other times, use Main Street South |                                                                        | <b>N Main - Givens Lane "MSG"</b><br>Mon - Friday until 6:30 pm<br>All other times, use Main Street North |                        |
| Squires West                                                                                              | Fairfax Circle                                                         | Squires West                                                                                              | Red Maple Drive        |
| Stop # 1113                                                                                               | Stop # 1641                                                            | Stop # 1113                                                                                               | Stop # 1411            |
| Rout                                                                                                      | e Frequency: Hourly, alternating be                                    | tween the two routes at Squires                                                                           | West.                  |
|                                                                                                           | 7:15 AM                                                                | 7:30 AM                                                                                                   | 7:40 AM                |
| 7:55 AM                                                                                                   | 8:15 AM                                                                | 8:30 AM                                                                                                   | 8:40 AM                |
| 8:55 AM                                                                                                   | 9:15 AM                                                                | 9:30 AM                                                                                                   | 9:40 AM                |
| 9:55 AM                                                                                                   | 10:15 AM                                                               | 10:30 AM                                                                                                  | 10:40 AM               |
| 10:55 AM                                                                                                  | 11:15 AM                                                               | 11:30 AM                                                                                                  | 11:40 AM               |
| 11:55 AM                                                                                                  | 12:15 PM                                                               | 12:30 PM                                                                                                  | 12:40 PM               |
| 12:55 PM                                                                                                  | 1:15 PM                                                                | 1:30 PM                                                                                                   | 1:40 PM                |
| 1:55 PM                                                                                                   | 2:15 PM                                                                | 2:30 PM                                                                                                   | 2:40 PM                |
| 2:55 PM                                                                                                   | 3:15 PM                                                                | 3:30 PM                                                                                                   | 3:40 PM                |
| 3:55 PM                                                                                                   | 4:15 PM                                                                | 4:30 PM                                                                                                   | 4:40 PM                |
| 4:55 PM                                                                                                   | 5:15 PM                                                                | 5:30 PM                                                                                                   | 5:40 PM                |
| 5:55 PM                                                                                                   | 6:15 PM                                                                |                                                                                                           | Updated 12             |