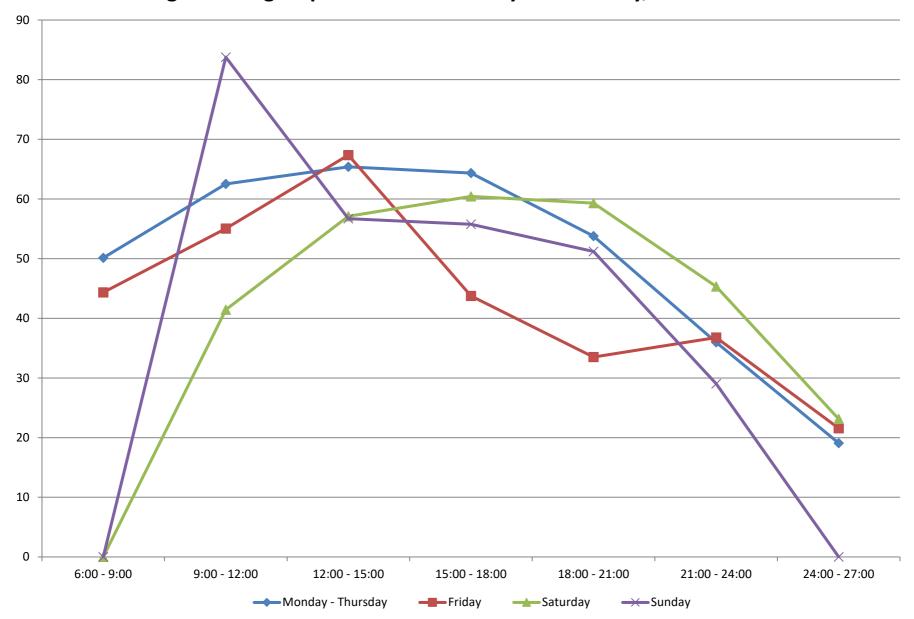

| Average Ridership and Revenue Hours by Time of Day<br>All Fixed Routes<br>Month: February, 2020 |                                                              |          |        |       |  |  |  |  |  |
|-------------------------------------------------------------------------------------------------|--------------------------------------------------------------|----------|--------|-------|--|--|--|--|--|
| ٦                                                                                               | Time of Day Avg Total Passengers Average RH Avg Pass. per RH |          |        |       |  |  |  |  |  |
| Monday - Thursday                                                                               | 6:00 - 9:00                                                  | 3,708.44 | 73.96  | 50.14 |  |  |  |  |  |
|                                                                                                 | 9:00 - 12:00                                                 | 7,314.63 | 116.97 | 62.53 |  |  |  |  |  |
|                                                                                                 | 12:00 - 15:00                                                | 7,136.81 | 109.14 | 65.39 |  |  |  |  |  |
|                                                                                                 | 15:00 - 18:00                                                | 6,993.94 | 108.67 | 64.36 |  |  |  |  |  |
| Monda                                                                                           | 18:00 - 21:00                                                | 2,560.50 | 47.60  | 53.79 |  |  |  |  |  |
|                                                                                                 | 21:00 - 24:00                                                | 644.69   | 17.92  | 35.98 |  |  |  |  |  |
|                                                                                                 | 24:00 - 27:00                                                | 57.25    | 3.00   | 19.08 |  |  |  |  |  |
| Friday                                                                                          | 6:00 - 9:00                                                  | 3,293.75 | 74.27  | 44.35 |  |  |  |  |  |
|                                                                                                 | 9:00 - 12:00                                                 | 6,432.50 | 116.88 | 55.04 |  |  |  |  |  |
|                                                                                                 | 12:00 - 15:00                                                | 6,662.00 | 98.90  | 67.36 |  |  |  |  |  |
|                                                                                                 | 15:00 - 18:00                                                | 4,240.75 | 96.94  | 43.75 |  |  |  |  |  |
|                                                                                                 | 18:00 - 21:00                                                | 1,670.25 | 49.85  | 33.51 |  |  |  |  |  |
|                                                                                                 | 21:00 - 24:00                                                | 834.00   | 22.67  | 36.79 |  |  |  |  |  |
|                                                                                                 | 24:00 - 27:00                                                | 356.00   | 16.50  | 21.58 |  |  |  |  |  |
| Saturday                                                                                        | 6:00 - 9:00                                                  | 0.00     | 0.00   | 0.00  |  |  |  |  |  |
|                                                                                                 | 9:00 - 12:00                                                 | 489.20   | 11.80  | 41.46 |  |  |  |  |  |
|                                                                                                 | 12:00 - 15:00                                                | 856.80   | 15.00  | 57.12 |  |  |  |  |  |
|                                                                                                 | 15:00 - 18:00                                                | 906.60   | 15.00  | 60.44 |  |  |  |  |  |
|                                                                                                 | 18:00 - 21:00                                                | 889.60   | 15.00  | 59.31 |  |  |  |  |  |
|                                                                                                 | 21:00 - 24:00                                                | 785.80   | 17.33  | 45.34 |  |  |  |  |  |
|                                                                                                 | 24:00 - 27:00                                                | 379.40   | 16.40  | 23.13 |  |  |  |  |  |
| Sunday                                                                                          | 6:00 - 9:00                                                  | 0.00     | 0.00   | 0.00  |  |  |  |  |  |
|                                                                                                 | 9:00 - 12:00                                                 | 171.75   | 2.05   | 83.78 |  |  |  |  |  |
|                                                                                                 | 12:00 - 15:00                                                | 836.25   | 14.75  | 56.69 |  |  |  |  |  |
|                                                                                                 | 15:00 - 18:00                                                | 836.50   | 15.00  | 55.77 |  |  |  |  |  |
|                                                                                                 | 18:00 - 21:00                                                | 627.25   | 12.25  | 51.20 |  |  |  |  |  |
|                                                                                                 | 21:00 - 24:00                                                | 319.25   | 11.00  | 29.02 |  |  |  |  |  |
|                                                                                                 | 24:00 - 27:00                                                | 0.00     | 0.00   | 0.00  |  |  |  |  |  |

## Average Passengers per Revenue Hour by Time of Day, All Fixed Routes

| Blacksburg Transit Fare Totals Does not include Demand Response. Does include Athletics/Specials |           |           |         |               |         |                     |         |              |         |
|--------------------------------------------------------------------------------------------------|-----------|-----------|---------|---------------|---------|---------------------|---------|--------------|---------|
|                                                                                                  | Total     | Students  |         | Faculty/Staff |         | Total Virginia Tech |         | Total Non-VT |         |
|                                                                                                  | Ridership | #         | %       | #             | %       | #                   | %       | #            | %       |
| July-19                                                                                          | 100,386   | 79,617    | 79.31%  | 8,292         | 8.26%   | 87,909              | 87.57%  | 12,477       | 12.43%  |
| August-19                                                                                        | 238,660   | 214,189   | 89.75%  | 9,104         | 3.81%   | 223,293             | 93.56%  | 15,367       | 6.44%   |
| September-19                                                                                     | 652,901   | 621,186   | 95.14%  | 12,080        | 1.85%   | 633,266             | 96.99%  | 19,635       | 3.01%   |
| Total for 1st Quarter:                                                                           | 991,947   | 914,992   | 92.24%  | 29,476        | 2.97%   | 944,468             | 95.21%  | 47,479       | 4.79%   |
| October-19                                                                                       | 659,218   | 627,994   | 95.26%  | 12,402        | 1.88%   | 640,396             | 97.14%  | 18,822       | 2.86%   |
| November-19                                                                                      | 469,372   | 437,175   | 93.14%  | 9,683         | 2.06%   | 446,858             | 95.20%  | 22,514       | 4.80%   |
| December-19                                                                                      | 326,554   | 305,290   | 93.49%  | 8,257         | 2.53%   | 313,547             | 96.02%  | 13,007       | 3.98%   |
| Total for 2nd Quarter:                                                                           | 1,455,144 | 1,370,459 | 94.18%  | 30,342        | 2.09%   | 1,400,801           | 96.27%  | 54,343       | 3.73%   |
| January-20                                                                                       | 310,080   | 287,110   | 92.59%  | 8,633         | 2.78%   | 295,743             | 95.38%  | 14,337       | 4.62%   |
| February-20                                                                                      | 585,996   | 558,523   | 95.31%  | 10,583        | 1.81%   | 569,106             | 97.12%  | 16,890       | 2.88%   |
| March-20                                                                                         |           |           |         |               |         |                     |         |              |         |
| Total for 3rd Quarter:                                                                           | 896,076   | 845,633   | 94.37%  | 19,216        | 2.14%   | 864,849             | 96.52%  | 31,227       | 3.48%   |
| April-20                                                                                         |           |           |         |               |         |                     |         |              |         |
| May-20                                                                                           |           |           |         |               |         |                     |         |              |         |
| June-20                                                                                          |           |           |         |               |         |                     |         |              |         |
| Total for 4th Quarter:                                                                           | 0         | 0         | #DIV/0! | 0             | #DIV/0! | 0                   | #DIV/0! | 0            | #DIV/0! |
| Total for Year:                                                                                  | 3,343,167 | 3,131,084 | 93.66%  | 79,034        | 2.36%   | 3,210,118           | 96.02%  | 133,049      | 3.98%   |