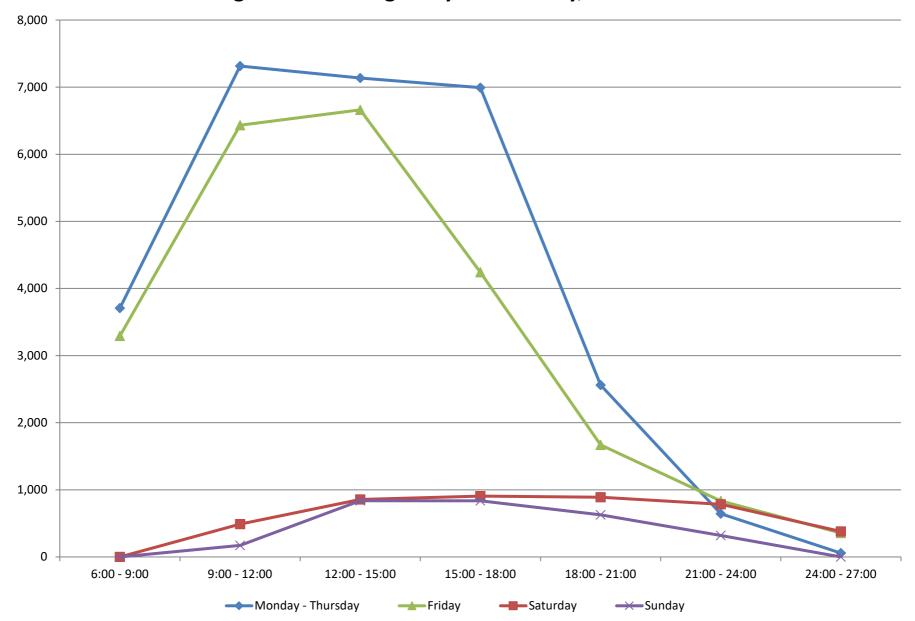

| Average Ridership and Revenue Hours by Time of Day<br>All Fixed Routes<br>Month: February, 2020 |                                                              |          |        |       |  |  |  |  |  |
|-------------------------------------------------------------------------------------------------|--------------------------------------------------------------|----------|--------|-------|--|--|--|--|--|
| ٦                                                                                               | Time of Day Avg Total Passengers Average RH Avg Pass. per RH |          |        |       |  |  |  |  |  |
| Monday - Thursday                                                                               | 6:00 - 9:00                                                  | 3,708.44 | 73.96  | 50.14 |  |  |  |  |  |
|                                                                                                 | 9:00 - 12:00                                                 | 7,314.63 | 116.97 | 62.53 |  |  |  |  |  |
|                                                                                                 | 12:00 - 15:00                                                | 7,136.81 | 109.14 | 65.39 |  |  |  |  |  |
|                                                                                                 | 15:00 - 18:00                                                | 6,993.94 | 108.67 | 64.36 |  |  |  |  |  |
| Monda                                                                                           | 18:00 - 21:00                                                | 2,560.50 | 47.60  | 53.79 |  |  |  |  |  |
|                                                                                                 | 21:00 - 24:00                                                | 644.69   | 17.92  | 35.98 |  |  |  |  |  |
|                                                                                                 | 24:00 - 27:00                                                | 57.25    | 3.00   | 19.08 |  |  |  |  |  |
| Friday                                                                                          | 6:00 - 9:00                                                  | 3,293.75 | 74.27  | 44.35 |  |  |  |  |  |
|                                                                                                 | 9:00 - 12:00                                                 | 6,432.50 | 116.88 | 55.04 |  |  |  |  |  |
|                                                                                                 | 12:00 - 15:00                                                | 6,662.00 | 98.90  | 67.36 |  |  |  |  |  |
|                                                                                                 | 15:00 - 18:00                                                | 4,240.75 | 96.94  | 43.75 |  |  |  |  |  |
|                                                                                                 | 18:00 - 21:00                                                | 1,670.25 | 49.85  | 33.51 |  |  |  |  |  |
|                                                                                                 | 21:00 - 24:00                                                | 834.00   | 22.67  | 36.79 |  |  |  |  |  |
|                                                                                                 | 24:00 - 27:00                                                | 356.00   | 16.50  | 21.58 |  |  |  |  |  |
| Saturday                                                                                        | 6:00 - 9:00                                                  | 0.00     | 0.00   | 0.00  |  |  |  |  |  |
|                                                                                                 | 9:00 - 12:00                                                 | 489.20   | 11.80  | 41.46 |  |  |  |  |  |
|                                                                                                 | 12:00 - 15:00                                                | 856.80   | 15.00  | 57.12 |  |  |  |  |  |
|                                                                                                 | 15:00 - 18:00                                                | 906.60   | 15.00  | 60.44 |  |  |  |  |  |
|                                                                                                 | 18:00 - 21:00                                                | 889.60   | 15.00  | 59.31 |  |  |  |  |  |
|                                                                                                 | 21:00 - 24:00                                                | 785.80   | 17.33  | 45.34 |  |  |  |  |  |
|                                                                                                 | 24:00 - 27:00                                                | 379.40   | 16.40  | 23.13 |  |  |  |  |  |
| Sunday                                                                                          | 6:00 - 9:00                                                  | 0.00     | 0.00   | 0.00  |  |  |  |  |  |
|                                                                                                 | 9:00 - 12:00                                                 | 171.75   | 2.05   | 83.78 |  |  |  |  |  |
|                                                                                                 | 12:00 - 15:00                                                | 836.25   | 14.75  | 56.69 |  |  |  |  |  |
|                                                                                                 | 15:00 - 18:00                                                | 836.50   | 15.00  | 55.77 |  |  |  |  |  |
|                                                                                                 | 18:00 - 21:00                                                | 627.25   | 12.25  | 51.20 |  |  |  |  |  |
|                                                                                                 | 21:00 - 24:00                                                | 319.25   | 11.00  | 29.02 |  |  |  |  |  |
|                                                                                                 | 24:00 - 27:00                                                | 0.00     | 0.00   | 0.00  |  |  |  |  |  |

## Average Total Passengers by Time of Day, All Fixed Routes