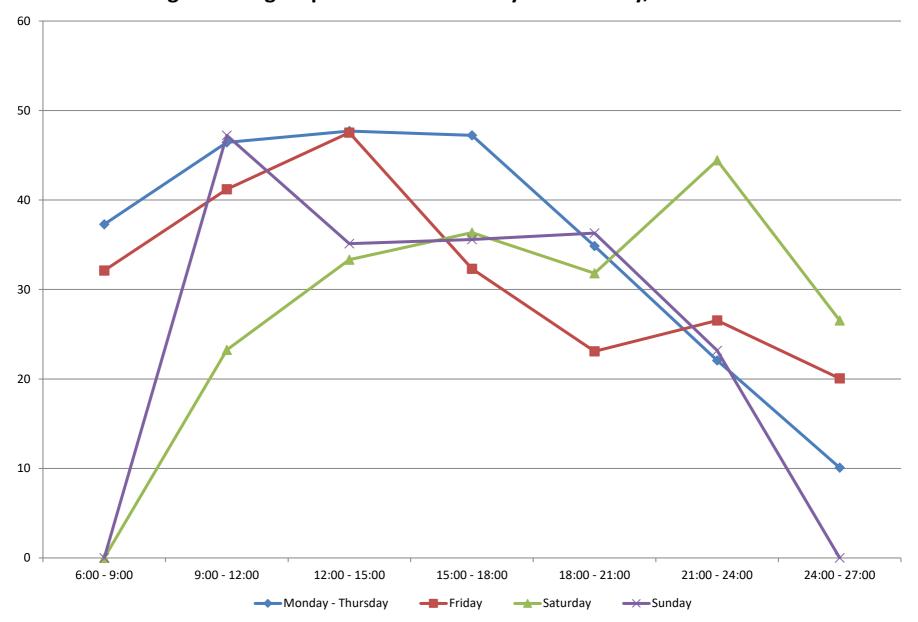

|                   | Average Ridership and Revenue Hours by Time of Day<br>All Fixed Routes<br>Month: January, 2020 |          |       |       |  |  |  |  |  |
|-------------------|------------------------------------------------------------------------------------------------|----------|-------|-------|--|--|--|--|--|
|                   | Time of Day Avg Total Passengers Average RH Avg Pass. per RH                                   |          |       |       |  |  |  |  |  |
| ау                | 6:00 - 9:00                                                                                    | 1,877.35 | 50.34 | 37.29 |  |  |  |  |  |
| Monday - Thursday | 9:00 - 12:00                                                                                   | 3,572.53 | 76.93 | 46.44 |  |  |  |  |  |
| Lhu               | 12:00 - 15:00                                                                                  | 3,526.29 | 73.92 | 47.70 |  |  |  |  |  |
|                   | 15:00 - 18:00                                                                                  | 3,509.12 | 74.30 | 47.23 |  |  |  |  |  |
| iday              | 18:00 - 21:00                                                                                  | 1,187.71 | 34.08 | 34.85 |  |  |  |  |  |
| lon               | 21:00 - 24:00                                                                                  | 247.53   | 11.21 | 22.08 |  |  |  |  |  |
| 2                 | 24:00 - 27:00                                                                                  | 30.25    | 3.00  | 10.08 |  |  |  |  |  |
|                   | 6:00 - 9:00                                                                                    | 1,587.40 | 49.42 | 32.12 |  |  |  |  |  |
|                   | 9:00 - 12:00                                                                                   | 3,114.60 | 75.60 | 41.20 |  |  |  |  |  |
| ≥                 | 12:00 - 15:00                                                                                  | 3,251.40 | 68.41 | 47.53 |  |  |  |  |  |
| Friday            | 15:00 - 18:00                                                                                  | 2,204.40 | 68.20 | 32.32 |  |  |  |  |  |
| Ē                 | 18:00 - 21:00                                                                                  | 775.60   | 33.59 | 23.09 |  |  |  |  |  |
|                   | 21:00 - 24:00                                                                                  | 324.20   | 12.22 | 26.53 |  |  |  |  |  |
|                   | 24:00 - 27:00                                                                                  | 331.00   | 16.50 | 20.06 |  |  |  |  |  |
|                   | 6:00 - 9:00                                                                                    | 0.00     | 0.00  | 0.00  |  |  |  |  |  |
|                   | 9:00 - 12:00                                                                                   | 230.75   | 9.93  | 23.25 |  |  |  |  |  |
| rday              | 12:00 - 15:00                                                                                  | 425.00   | 12.75 | 33.33 |  |  |  |  |  |
| inre              | 15:00 - 18:00                                                                                  | 463.50   | 12.75 | 36.35 |  |  |  |  |  |
| Satu              | 18:00 - 21:00                                                                                  | 340.00   | 10.69 | 31.81 |  |  |  |  |  |
|                   | 21:00 - 24:00                                                                                  | 217.50   | 4.90  | 44.43 |  |  |  |  |  |
|                   | 24:00 - 27:00                                                                                  | 438.00   | 16.50 | 26.55 |  |  |  |  |  |
|                   | 6:00 - 9:00                                                                                    | 0.00     | 0.00  | 0.00  |  |  |  |  |  |
|                   | 9:00 - 12:00                                                                                   | 85.00    | 1.80  | 47.22 |  |  |  |  |  |
| ay                | 12:00 - 15:00                                                                                  | 465.25   | 13.25 | 35.11 |  |  |  |  |  |
| Sunday            | 15:00 - 18:00                                                                                  | 480.50   | 13.50 | 35.59 |  |  |  |  |  |
| Su                | 18:00 - 21:00                                                                                  | 295.00   | 8.13  | 36.31 |  |  |  |  |  |
|                   | 21:00 - 24:00                                                                                  | 255.00   | 11.00 | 23.18 |  |  |  |  |  |
|                   | 24:00 - 27:00                                                                                  | 0.00     | 0.00  | 0.00  |  |  |  |  |  |

## Average Passengers per Revenue Hour by Time of Day, All Fixed Routes

| Blacksburg Transit Fare Totals Does not include Demand Response. Does include Athletics/Specials |           |           |         |               |         |                     |         |              |         |
|--------------------------------------------------------------------------------------------------|-----------|-----------|---------|---------------|---------|---------------------|---------|--------------|---------|
|                                                                                                  | Total     | Students  |         | Faculty/Staff |         | Total Virginia Tech |         | Total Non-VT |         |
|                                                                                                  | Ridership | #         | %       | #             | %       | #                   | %       | #            | %       |
| July-19                                                                                          | 100,386   | 79,617    | 79.31%  | 8,292         | 8.26%   | 87,909              | 87.57%  | 12,477       | 12.43%  |
| August-19                                                                                        | 238,660   | 214,189   | 89.75%  | 9,104         | 3.81%   | 223,293             | 93.56%  | 15,367       | 6.44%   |
| September-19                                                                                     | 652,901   | 621,186   | 95.14%  | 12,080        | 1.85%   | 633,266             | 96.99%  | 19,635       | 3.01%   |
| Total for 1st Quarter:                                                                           | 991,947   | 914,992   | 92.24%  | 29,476        | 2.97%   | 944,468             | 95.21%  | 47,479       | 4.79%   |
| October-19                                                                                       | 659,218   | 627,994   | 95.26%  | 12,402        | 1.88%   | 640,396             | 97.14%  | 18,822       | 2.86%   |
| November-19                                                                                      | 469,372   | 437,175   | 93.14%  | 9,683         | 2.06%   | 446,858             | 95.20%  | 22,514       | 4.80%   |
| December-19                                                                                      | 326,554   | 305,290   | 93.49%  | 8,257         | 2.53%   | 313,547             | 96.02%  | 13,007       | 3.98%   |
| Total for 2nd Quarter:                                                                           | 1,455,144 | 1,370,459 | 94.18%  | 30,342        | 2.09%   | 1,400,801           | 96.27%  | 54,343       | 3.73%   |
| January-20                                                                                       | 310,080   | 287,110   | 92.59%  | 8,633         | 2.78%   | 295,743             | 95.38%  | 14,337       | 4.62%   |
| February-20                                                                                      |           |           |         |               |         |                     |         |              |         |
| March-20                                                                                         |           |           |         |               |         |                     |         |              |         |
| Total for 3rd Quarter:                                                                           | 310,080   | 287,110   | 92.59%  | 8,633         | 2.78%   | 295,743             | 95.38%  | 14,337       | 4.62%   |
| April-20                                                                                         |           |           |         |               |         |                     |         |              |         |
| May-20                                                                                           |           |           |         |               |         |                     |         |              |         |
| June-20                                                                                          |           |           |         |               |         |                     |         |              |         |
| Total for 4th Quarter:                                                                           | 0         | 0         | #DIV/0! | 0             | #DIV/0! | 0                   | #DIV/0! | 0            | #DIV/0! |
| Total for Year:                                                                                  | 2,757,171 | 2,572,561 | 93.30%  | 68,451        | 2.48%   | 2,641,012           | 95.79%  | 116,159      | 4.21%   |