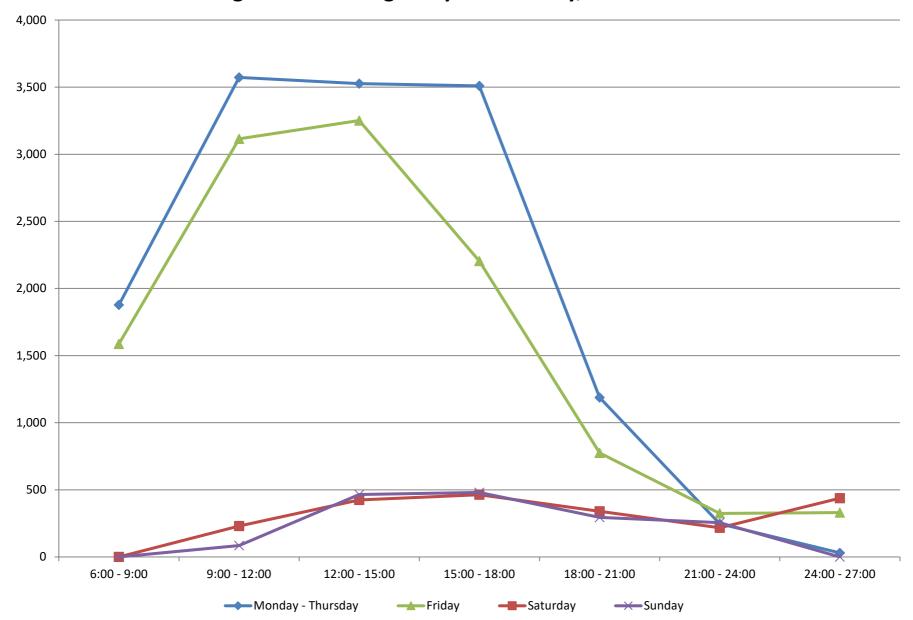

|                   | Average Ridership and Revenue Hours by Time of Day<br>All Fixed Routes<br>Month: January, 2020 |          |       |       |  |  |  |  |  |
|-------------------|------------------------------------------------------------------------------------------------|----------|-------|-------|--|--|--|--|--|
|                   | Time of Day Avg Total Passengers Average RH Avg Pass. per RH                                   |          |       |       |  |  |  |  |  |
| ау                | 6:00 - 9:00                                                                                    | 1,877.35 | 50.34 | 37.29 |  |  |  |  |  |
| Monday - Thursday | 9:00 - 12:00                                                                                   | 3,572.53 | 76.93 | 46.44 |  |  |  |  |  |
| Lhu               | 12:00 - 15:00                                                                                  | 3,526.29 | 73.92 | 47.70 |  |  |  |  |  |
|                   | 15:00 - 18:00                                                                                  | 3,509.12 | 74.30 | 47.23 |  |  |  |  |  |
| iday              | 18:00 - 21:00                                                                                  | 1,187.71 | 34.08 | 34.85 |  |  |  |  |  |
| lon               | 21:00 - 24:00                                                                                  | 247.53   | 11.21 | 22.08 |  |  |  |  |  |
| 2                 | 24:00 - 27:00                                                                                  | 30.25    | 3.00  | 10.08 |  |  |  |  |  |
|                   | 6:00 - 9:00                                                                                    | 1,587.40 | 49.42 | 32.12 |  |  |  |  |  |
|                   | 9:00 - 12:00                                                                                   | 3,114.60 | 75.60 | 41.20 |  |  |  |  |  |
| ≥                 | 12:00 - 15:00                                                                                  | 3,251.40 | 68.41 | 47.53 |  |  |  |  |  |
| Friday            | 15:00 - 18:00                                                                                  | 2,204.40 | 68.20 | 32.32 |  |  |  |  |  |
| Ē                 | 18:00 - 21:00                                                                                  | 775.60   | 33.59 | 23.09 |  |  |  |  |  |
|                   | 21:00 - 24:00                                                                                  | 324.20   | 12.22 | 26.53 |  |  |  |  |  |
|                   | 24:00 - 27:00                                                                                  | 331.00   | 16.50 | 20.06 |  |  |  |  |  |
|                   | 6:00 - 9:00                                                                                    | 0.00     | 0.00  | 0.00  |  |  |  |  |  |
|                   | 9:00 - 12:00                                                                                   | 230.75   | 9.93  | 23.25 |  |  |  |  |  |
| rday              | 12:00 - 15:00                                                                                  | 425.00   | 12.75 | 33.33 |  |  |  |  |  |
| inre              | 15:00 - 18:00                                                                                  | 463.50   | 12.75 | 36.35 |  |  |  |  |  |
| Satu              | 18:00 - 21:00                                                                                  | 340.00   | 10.69 | 31.81 |  |  |  |  |  |
|                   | 21:00 - 24:00                                                                                  | 217.50   | 4.90  | 44.43 |  |  |  |  |  |
|                   | 24:00 - 27:00                                                                                  | 438.00   | 16.50 | 26.55 |  |  |  |  |  |
|                   | 6:00 - 9:00                                                                                    | 0.00     | 0.00  | 0.00  |  |  |  |  |  |
|                   | 9:00 - 12:00                                                                                   | 85.00    | 1.80  | 47.22 |  |  |  |  |  |
| ay                | 12:00 - 15:00                                                                                  | 465.25   | 13.25 | 35.11 |  |  |  |  |  |
| Sunday            | 15:00 - 18:00                                                                                  | 480.50   | 13.50 | 35.59 |  |  |  |  |  |
| Su                | 18:00 - 21:00                                                                                  | 295.00   | 8.13  | 36.31 |  |  |  |  |  |
|                   | 21:00 - 24:00                                                                                  | 255.00   | 11.00 | 23.18 |  |  |  |  |  |
|                   | 24:00 - 27:00                                                                                  | 0.00     | 0.00  | 0.00  |  |  |  |  |  |

## Average Total Passengers by Time of Day, All Fixed Routes