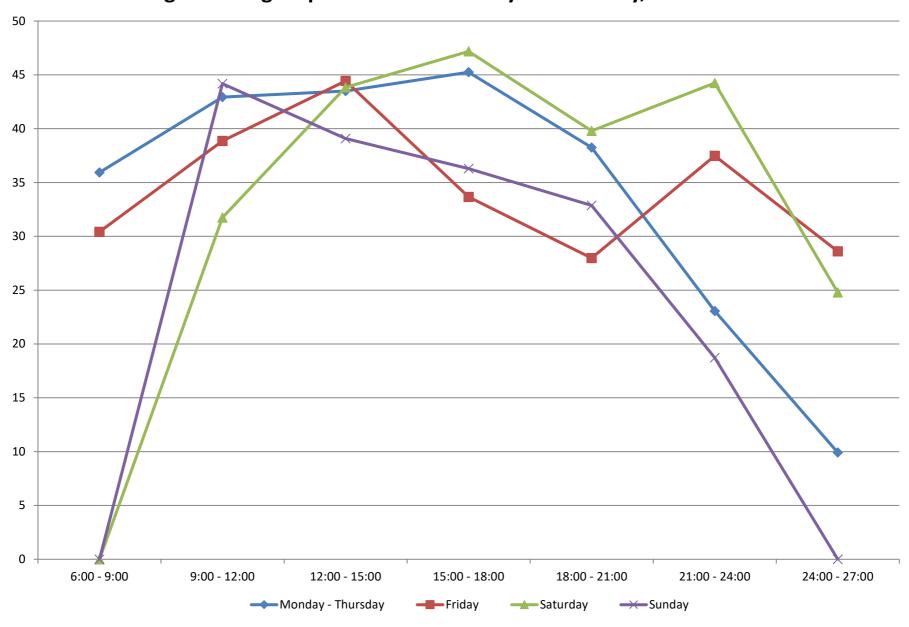

# Average Ridership and Revenue Hours by Time of Day All Fixed Routes

Month: August, 2019

| Time of Day       |               | Avg Total Passengers | Average RH | Avg Pass. per RH |  |  |
|-------------------|---------------|----------------------|------------|------------------|--|--|
| ay                | 6:00 - 9:00   | 1,403.53             | 39.05      | 35.94            |  |  |
| Monday - Thursday | 9:00 - 12:00  | 2,517.82             | 58.65      | 42.93            |  |  |
| րիս               | 12:00 - 15:00 | 2,474.35             | 56.88      | 43.50            |  |  |
| [-                | 15:00 - 18:00 | 2,605.12             | 57.57      | 45.25            |  |  |
| day               | 18:00 - 21:00 | 1,049.71             | 27.45      | 38.25            |  |  |
| lon               | 21:00 - 24:00 | 189.76               | 8.23       | 23.05            |  |  |
| 2                 | 24:00 - 27:00 | 29.75                | 3.00       | 9.92             |  |  |
|                   | 6:00 - 9:00   | 1,128.40             | 37.10      | 30.42            |  |  |
|                   | 9:00 - 12:00  | 2,168.60             | 55.80      | 38.86            |  |  |
| >                 | 12:00 - 15:00 | 2,342.60             | 52.72      | 44.43            |  |  |
| Friday            | 15:00 - 18:00 | 1,790.40             | 53.20      | 33.65            |  |  |
| Œ.                | 18:00 - 21:00 | 752.00               | 26.88      | 27.98            |  |  |
|                   | 21:00 - 24:00 | 327.40               | 8.73       | 37.49            |  |  |
|                   | 24:00 - 27:00 | 472.00               | 16.50      | 28.61            |  |  |
|                   | 6:00 - 9:00   | 0.00                 | 0.00       | 0.00             |  |  |
|                   | 9:00 - 12:00  | 327.00               | 10.30      | 31.75            |  |  |
| day               | 12:00 - 15:00 | 576.60               | 13.15      | 43.85            |  |  |
| Saturday          | 15:00 - 18:00 | 620.40               | 13.15      | 47.18            |  |  |
| Sat               | 18:00 - 21:00 | 459.60               | 11.55      | 39.79            |  |  |
|                   | 21:00 - 24:00 | 326.60               | 7.38       | 44.24            |  |  |
|                   | 24:00 - 27:00 | 409.00               | 16.50      | 24.79            |  |  |
|                   | 6:00 - 9:00   | 0.00                 | 0.00       | 0.00             |  |  |
|                   | 9:00 - 12:00  | 74.00                | 1.68       | 44.18            |  |  |
| a 🖈               | 12:00 - 15:00 | 488.50               | 12.50      | 39.08            |  |  |
| Sunday            | 15:00 - 18:00 | 462.75               | 12.75      | 36.29            |  |  |
| SL                | 18:00 - 21:00 | 199.25               | 6.06       | 32.87            |  |  |
|                   | 21:00 - 24:00 | 206.00               | 11.00      | 18.73            |  |  |
|                   | 24:00 - 27:00 | 0.00                 | 0.00       | 0.00             |  |  |

# Average Passengers per Revenue Hour by Time of Day, All Fixed Routes

Blacksburg Transit Fare Totals

Does not include Demand Response. Does include Athletics/Specials

|                        | Total     | Students |         | Faculty/Staff |         | Total Virginia Tech |         | Total Non-VT |         |
|------------------------|-----------|----------|---------|---------------|---------|---------------------|---------|--------------|---------|
|                        | Ridership | #        | %       | #             | %       | #                   | %       | #            | %       |
| July-19                | 100,386   | 79,617   | 79.31%  | 8,292         | 8.26%   | 87,909              | 87.57%  | 12,477       | 12.43%  |
| August-19              | 238,660   | 214,189  | 89.75%  | 9,104         | 3.81%   | 223,293             | 93.56%  | 15,367       | 6.44%   |
| September-19           |           |          |         |               |         |                     |         |              |         |
| Total for 1st Quarter: | 339,046   | 293,806  | 86.66%  | 17,396        | 5.13%   | 311,202             | 91.79%  | 27,844       | 8.21%   |
| October-19             |           |          |         |               |         |                     |         |              |         |
| November-19            |           |          |         |               |         |                     |         |              |         |
| December-19            |           |          |         |               |         |                     |         |              |         |
| Total for 2nd Quarter: | 0         | 0        | #DIV/0! | 0             | #DIV/0! | 0                   | #DIV/0! | 0            | #DIV/0! |
| January-20             |           |          |         |               |         |                     |         |              |         |
| February-20            |           |          |         |               |         |                     |         |              |         |
| March-20               |           |          |         |               |         |                     |         |              |         |
| Total for 3rd Quarter: | 0         | 0        | #DIV/0! | 0             | #DIV/0! | 0                   | #DIV/0! | 0            | #DIV/0! |
| April-20               |           |          |         |               |         |                     |         |              |         |
| May-20                 |           |          |         |               |         |                     |         |              |         |
| June-20                |           |          |         |               |         |                     |         |              |         |
| Total for 4th Quarter: | 0         | 0        | #DIV/0! | 0             | #DIV/0! | 0                   | #DIV/0! | 0            | #DIV/0! |
| Total for Year:        | 339,046   | 293,806  | 86.66%  | 17,396        | 5.13%   | 311,202             | 91.79%  | 27,844       | 8.21%   |
|                        |           |          |         |               |         |                     |         |              |         |