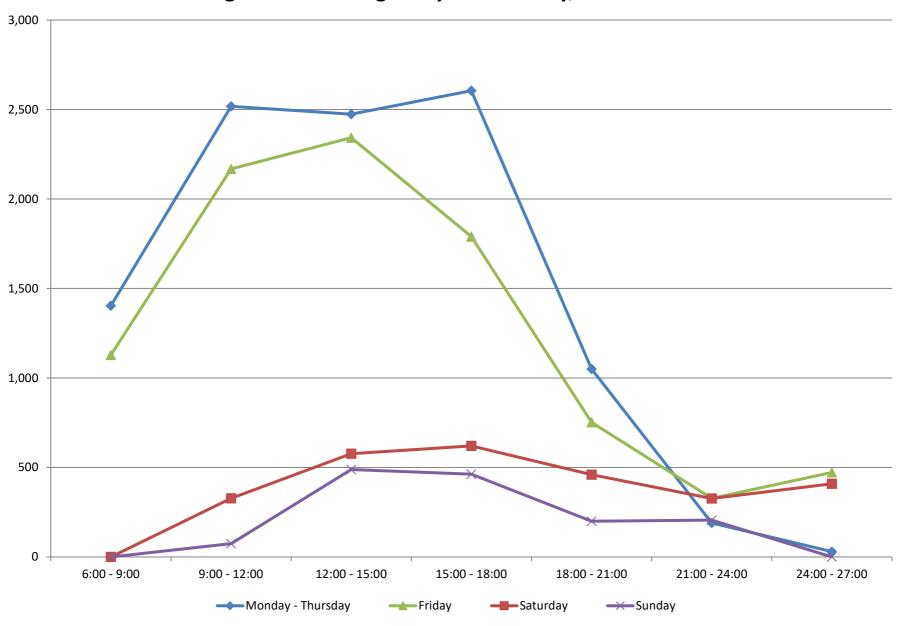

# Average Ridership and Revenue Hours by Time of Day All Fixed Routes

Month: August, 2019

| Time of Day       |               | Avg Total Passengers | Average RH | Avg Pass. per RH |  |  |
|-------------------|---------------|----------------------|------------|------------------|--|--|
| ay                | 6:00 - 9:00   | 1,403.53             | 39.05      | 35.94            |  |  |
| Monday - Thursday | 9:00 - 12:00  | 2,517.82             | 58.65      | 42.93            |  |  |
| րիս               | 12:00 - 15:00 | 2,474.35             | 56.88      | 43.50            |  |  |
| [-                | 15:00 - 18:00 | 2,605.12             | 57.57      | 45.25            |  |  |
| day               | 18:00 - 21:00 | 1,049.71             | 27.45      | 38.25            |  |  |
| lon               | 21:00 - 24:00 | 189.76               | 8.23       | 23.05            |  |  |
| 2                 | 24:00 - 27:00 | 29.75                | 3.00       | 9.92             |  |  |
|                   | 6:00 - 9:00   | 1,128.40             | 37.10      | 30.42            |  |  |
|                   | 9:00 - 12:00  | 2,168.60             | 55.80      | 38.86            |  |  |
| >                 | 12:00 - 15:00 | 2,342.60             | 52.72      | 44.43            |  |  |
| Friday            | 15:00 - 18:00 | 1,790.40             | 53.20      | 33.65            |  |  |
| Œ.                | 18:00 - 21:00 | 752.00               | 26.88      | 27.98            |  |  |
|                   | 21:00 - 24:00 | 327.40               | 8.73       | 37.49            |  |  |
|                   | 24:00 - 27:00 | 472.00               | 16.50      | 28.61            |  |  |
|                   | 6:00 - 9:00   | 0.00                 | 0.00       | 0.00             |  |  |
|                   | 9:00 - 12:00  | 327.00               | 10.30      | 31.75            |  |  |
| day               | 12:00 - 15:00 | 576.60               | 13.15      | 43.85            |  |  |
| Saturday          | 15:00 - 18:00 | 620.40               | 13.15      | 47.18            |  |  |
| Sat               | 18:00 - 21:00 | 459.60               | 11.55      | 39.79            |  |  |
|                   | 21:00 - 24:00 | 326.60               | 7.38       | 44.24            |  |  |
|                   | 24:00 - 27:00 | 409.00               | 16.50      | 24.79            |  |  |
|                   | 6:00 - 9:00   | 0.00                 | 0.00       | 0.00             |  |  |
|                   | 9:00 - 12:00  | 74.00                | 1.68       | 44.18            |  |  |
| a 🖈               | 12:00 - 15:00 | 488.50               | 12.50      | 39.08            |  |  |
| Sunday            | 15:00 - 18:00 | 462.75               | 12.75      | 36.29            |  |  |
| SL                | 18:00 - 21:00 | 199.25               | 6.06       | 32.87            |  |  |
|                   | 21:00 - 24:00 | 206.00               | 11.00      | 18.73            |  |  |
|                   | 24:00 - 27:00 | 0.00                 | 0.00       | 0.00             |  |  |

# Average Total Passengers by Time of Day, All Fixed Routes