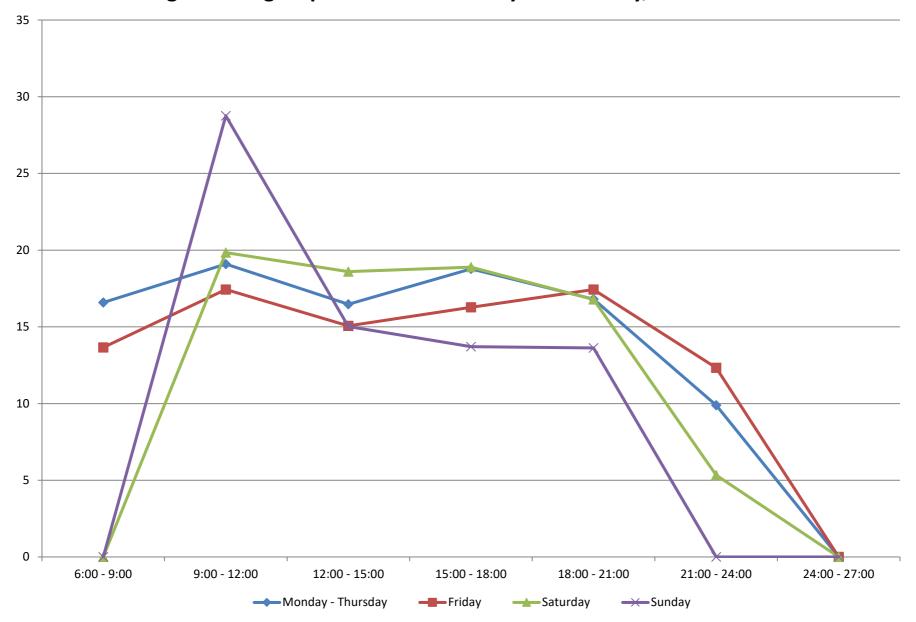

| Average Ridership and Revenue Hours by Time of Day<br>All Fixed Routes<br>Month: July, 2019 |                                                              |        |       |       |  |  |  |
|---------------------------------------------------------------------------------------------|--------------------------------------------------------------|--------|-------|-------|--|--|--|
| ٦                                                                                           | Time of Day Avg Total Passengers Average RH Avg Pass. per RI |        |       |       |  |  |  |
| ау                                                                                          | 6:00 - 9:00                                                  | 446.56 | 26.92 | 16.59 |  |  |  |
| irsd                                                                                        | 9:00 - 12:00                                                 | 744.67 | 39.00 | 19.09 |  |  |  |
| Monday - Thursday                                                                           | 12:00 - 15:00                                                | 642.33 | 39.00 | 16.47 |  |  |  |
| -<br>-                                                                                      | 15:00 - 18:00                                                | 751.22 | 40.00 | 18.78 |  |  |  |
| Ida                                                                                         | 18:00 - 21:00                                                | 345.89 | 20.58 | 16.81 |  |  |  |
| Vor                                                                                         | 21:00 - 24:00                                                | 51.94  | 5.25  | 9.89  |  |  |  |
| <                                                                                           | 24:00 - 27:00                                                | 0.00   | 0.00  | 0.00  |  |  |  |
|                                                                                             | 6:00 - 9:00                                                  | 367.75 | 26.93 | 13.66 |  |  |  |
|                                                                                             | 9:00 - 12:00                                                 | 680.00 | 39.00 | 17.44 |  |  |  |
| 2                                                                                           | 12:00 - 15:00                                                | 587.50 | 39.00 | 15.06 |  |  |  |
| Friday                                                                                      | 15:00 - 18:00                                                | 650.75 | 40.00 | 16.27 |  |  |  |
| ι.<br>Γ                                                                                     | 18:00 - 21:00                                                | 359.00 | 20.59 | 17.44 |  |  |  |
|                                                                                             | 21:00 - 24:00                                                | 64.75  | 5.25  | 12.33 |  |  |  |
|                                                                                             | 24:00 - 27:00                                                | 0.00   | 0.00  | 0.00  |  |  |  |
|                                                                                             | 6:00 - 9:00                                                  | 0.00   | 0.00  | 0.00  |  |  |  |
|                                                                                             | 9:00 - 12:00                                                 | 184.50 | 9.30  | 19.84 |  |  |  |
| rday                                                                                        | 12:00 - 15:00                                                | 223.25 | 12.00 | 18.60 |  |  |  |
| inro                                                                                        | 15:00 - 18:00                                                | 226.75 | 12.00 | 18.90 |  |  |  |
| Satu                                                                                        | 18:00 - 21:00                                                | 155.25 | 9.25  | 16.78 |  |  |  |
|                                                                                             | 21:00 - 24:00                                                | 4.00   | 0.75  | 5.33  |  |  |  |
|                                                                                             | 24:00 - 27:00                                                | 0.00   | 0.00  | 0.00  |  |  |  |
|                                                                                             | 6:00 - 9:00                                                  | 0.00   | 0.00  | 0.00  |  |  |  |
|                                                                                             | 9:00 - 12:00                                                 | 44.00  | 1.53  | 28.76 |  |  |  |
| Sunday                                                                                      | 12:00 - 15:00                                                | 177.50 | 11.81 | 15.03 |  |  |  |
|                                                                                             | 15:00 - 18:00                                                | 164.50 | 12.00 | 13.71 |  |  |  |
|                                                                                             | 18:00 - 21:00                                                | 54.50  | 4.00  | 13.63 |  |  |  |
|                                                                                             | 21:00 - 24:00                                                | 0.00   | 0.00  | 0.00  |  |  |  |
|                                                                                             | 24:00 - 27:00                                                | 0.00   | 0.00  | 0.00  |  |  |  |

## Average Passengers per Revenue Hour by Time of Day, All Fixed Routes

| Blacksburg Transit Fare Totals<br>Does not include Demand Response. Does include Athletics/Specials |           |          |         |               |         |                     |         |              |         |
|-----------------------------------------------------------------------------------------------------|-----------|----------|---------|---------------|---------|---------------------|---------|--------------|---------|
|                                                                                                     | Total     | Students |         | Faculty/Staff |         | Total Virginia Tech |         | Total Non-VT |         |
|                                                                                                     | Ridership | #        | %       | #             | %       | #                   | %       | #            | %       |
| July-19                                                                                             | 100,386   | 79,617   | 79.31%  | 8,292         | 8.26%   | 87,909              | 87.57%  | 12,477       | 12.43%  |
| August-19                                                                                           |           |          |         |               |         |                     |         |              |         |
| September-19                                                                                        |           |          |         |               |         |                     |         |              |         |
| Total for 1st Quarter:                                                                              | 100,386   | 79,617   | 79.31%  | 8,292         | 8.26%   | 87,909              | 87.57%  | 12,477       | 12.43%  |
| October-19                                                                                          |           |          |         |               |         |                     |         |              |         |
| November-19                                                                                         |           |          |         |               |         |                     |         |              |         |
| December-19                                                                                         |           |          |         |               |         |                     |         |              |         |
| Total for 2nd Quarter:                                                                              | 0         | 0        | #DIV/0! | 0             | #DIV/0! | 0                   | #DIV/0! | 0            | #DIV/0! |
| January-20                                                                                          |           |          |         |               |         |                     |         |              |         |
| February-20                                                                                         |           |          |         |               |         |                     |         |              |         |
| March-20                                                                                            |           |          |         |               |         |                     |         |              |         |
| Total for 3rd Quarter:                                                                              | 0         | 0        | #DIV/0! | 0             | #DIV/0! | 0                   | #DIV/0! | 0            | #DIV/0! |
| April-20                                                                                            |           |          |         |               |         |                     |         |              |         |
| May-20                                                                                              |           |          |         |               |         |                     |         |              |         |
| June-20                                                                                             |           |          |         |               |         |                     |         |              |         |
| Total for 4th Quarter:                                                                              | 0         | 0        | #DIV/0! | 0             | #DIV/0! | 0                   | #DIV/0! | 0            | #DIV/0! |
| Total for Year:                                                                                     | 100,386   | 79,617   | 79.31%  | 8,292         | 8.26%   | 87,909              | 87.57%  | 12,477       | 12.43%  |