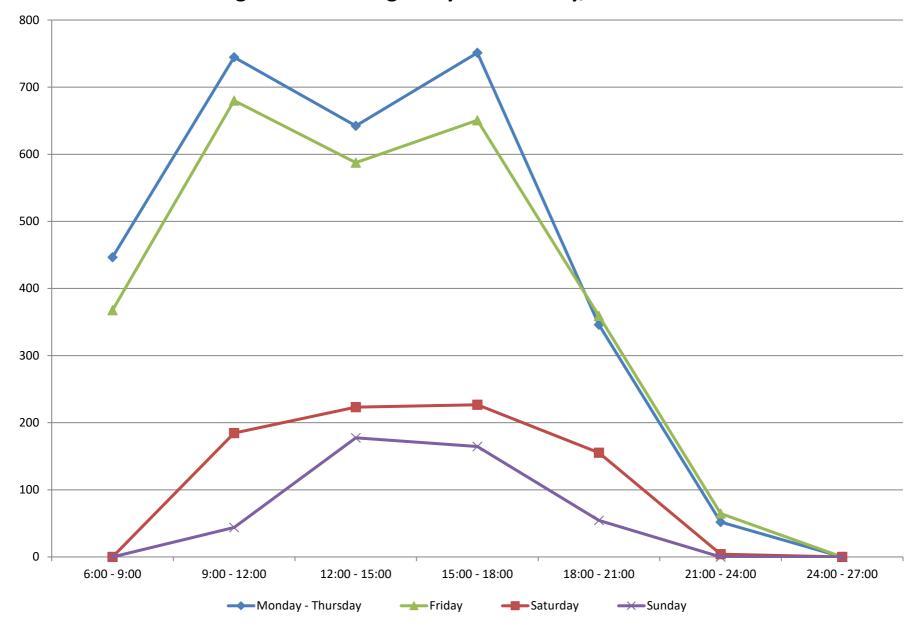

| Average Ridership and Revenue Hours by Time of Day<br>All Fixed Routes<br>Month: July, 2019 |                                                              |        |       |       |  |  |  |
|---------------------------------------------------------------------------------------------|--------------------------------------------------------------|--------|-------|-------|--|--|--|
| ٦                                                                                           | Time of Day Avg Total Passengers Average RH Avg Pass. per RI |        |       |       |  |  |  |
| ау                                                                                          | 6:00 - 9:00                                                  | 446.56 | 26.92 | 16.59 |  |  |  |
| irsd                                                                                        | 9:00 - 12:00                                                 | 744.67 | 39.00 | 19.09 |  |  |  |
| Monday - Thursday                                                                           | 12:00 - 15:00                                                | 642.33 | 39.00 | 16.47 |  |  |  |
| -<br>-                                                                                      | 15:00 - 18:00                                                | 751.22 | 40.00 | 18.78 |  |  |  |
| Ida                                                                                         | 18:00 - 21:00                                                | 345.89 | 20.58 | 16.81 |  |  |  |
| Vor                                                                                         | 21:00 - 24:00                                                | 51.94  | 5.25  | 9.89  |  |  |  |
| <                                                                                           | 24:00 - 27:00                                                | 0.00   | 0.00  | 0.00  |  |  |  |
|                                                                                             | 6:00 - 9:00                                                  | 367.75 | 26.93 | 13.66 |  |  |  |
|                                                                                             | 9:00 - 12:00                                                 | 680.00 | 39.00 | 17.44 |  |  |  |
| 2                                                                                           | 12:00 - 15:00                                                | 587.50 | 39.00 | 15.06 |  |  |  |
| Friday                                                                                      | 15:00 - 18:00                                                | 650.75 | 40.00 | 16.27 |  |  |  |
| ι.<br>Γ                                                                                     | 18:00 - 21:00                                                | 359.00 | 20.59 | 17.44 |  |  |  |
|                                                                                             | 21:00 - 24:00                                                | 64.75  | 5.25  | 12.33 |  |  |  |
|                                                                                             | 24:00 - 27:00                                                | 0.00   | 0.00  | 0.00  |  |  |  |
|                                                                                             | 6:00 - 9:00                                                  | 0.00   | 0.00  | 0.00  |  |  |  |
|                                                                                             | 9:00 - 12:00                                                 | 184.50 | 9.30  | 19.84 |  |  |  |
| rday                                                                                        | 12:00 - 15:00                                                | 223.25 | 12.00 | 18.60 |  |  |  |
| inro                                                                                        | 15:00 - 18:00                                                | 226.75 | 12.00 | 18.90 |  |  |  |
| Satu                                                                                        | 18:00 - 21:00                                                | 155.25 | 9.25  | 16.78 |  |  |  |
|                                                                                             | 21:00 - 24:00                                                | 4.00   | 0.75  | 5.33  |  |  |  |
|                                                                                             | 24:00 - 27:00                                                | 0.00   | 0.00  | 0.00  |  |  |  |
|                                                                                             | 6:00 - 9:00                                                  | 0.00   | 0.00  | 0.00  |  |  |  |
|                                                                                             | 9:00 - 12:00                                                 | 44.00  | 1.53  | 28.76 |  |  |  |
| Sunday                                                                                      | 12:00 - 15:00                                                | 177.50 | 11.81 | 15.03 |  |  |  |
|                                                                                             | 15:00 - 18:00                                                | 164.50 | 12.00 | 13.71 |  |  |  |
|                                                                                             | 18:00 - 21:00                                                | 54.50  | 4.00  | 13.63 |  |  |  |
|                                                                                             | 21:00 - 24:00                                                | 0.00   | 0.00  | 0.00  |  |  |  |
|                                                                                             | 24:00 - 27:00                                                | 0.00   | 0.00  | 0.00  |  |  |  |

## Average Total Passengers by Time of Day, All Fixed Routes