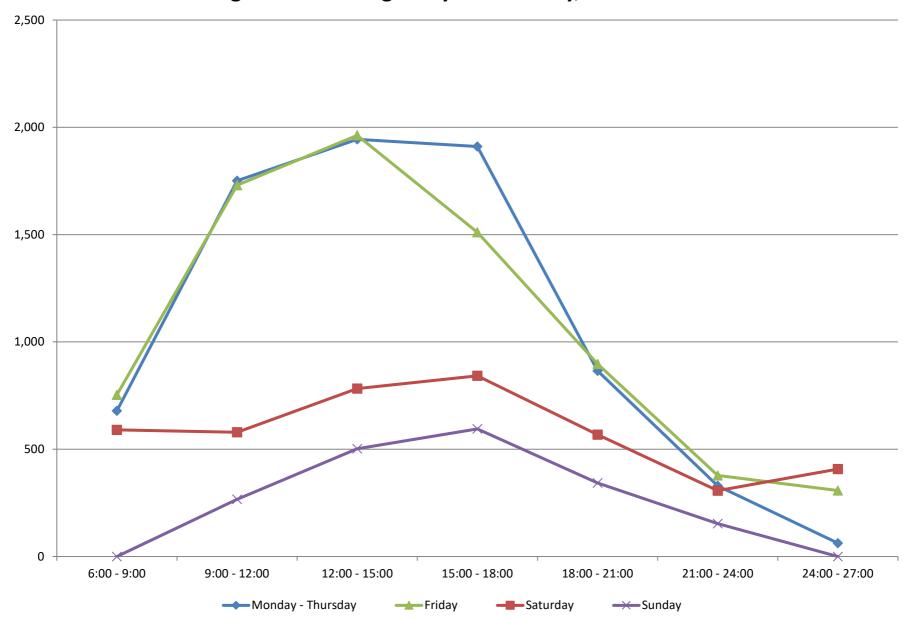

|                   | Average Ridership and Revenue Hours by Time of Day<br>All Fixed Routes<br>Month: December, 2023 |          |       |       |  |  |  |  |  |  |  |
|-------------------|-------------------------------------------------------------------------------------------------|----------|-------|-------|--|--|--|--|--|--|--|
|                   | Time of Day Avg Total Passengers Average RH Avg Pass. per RH                                    |          |       |       |  |  |  |  |  |  |  |
| Monday - Thursday | 6:00 - 9:00                                                                                     | 679.13   | 40.70 | 16.69 |  |  |  |  |  |  |  |
|                   | 9:00 - 12:00                                                                                    | 1,751.13 | 61.86 | 28.31 |  |  |  |  |  |  |  |
|                   | 12:00 - 15:00                                                                                   | 1,944.13 | 61.95 | 31.38 |  |  |  |  |  |  |  |
|                   | 15:00 - 18:00                                                                                   | 1,910.93 | 62.02 | 30.81 |  |  |  |  |  |  |  |
| Monda             | 18:00 - 21:00                                                                                   | 865.53   | 38.13 | 22.70 |  |  |  |  |  |  |  |
|                   | 21:00 - 24:00                                                                                   | 329.47   | 12.91 | 25.51 |  |  |  |  |  |  |  |
|                   | 24:00 - 27:00                                                                                   | 62.38    | 3.75  | 16.63 |  |  |  |  |  |  |  |
| Friday            | 6:00 - 9:00                                                                                     | 753.20   | 39.40 | 19.11 |  |  |  |  |  |  |  |
|                   | 9:00 - 12:00                                                                                    | 1,730.40 | 60.00 | 28.84 |  |  |  |  |  |  |  |
|                   | 12:00 - 15:00                                                                                   | 1,962.60 | 60.00 | 32.71 |  |  |  |  |  |  |  |
|                   | 15:00 - 18:00                                                                                   | 1,511.00 | 55.70 | 27.13 |  |  |  |  |  |  |  |
|                   | 18:00 - 21:00                                                                                   | 897.60   | 35.52 | 25.27 |  |  |  |  |  |  |  |
|                   | 21:00 - 24:00                                                                                   | 377.40   | 11.15 | 33.84 |  |  |  |  |  |  |  |
|                   | 24:00 - 27:00                                                                                   | 307.50   | 13.63 | 22.57 |  |  |  |  |  |  |  |
| Saturday          | 6:00 - 9:00                                                                                     | 590.00   | 22.22 | 26.55 |  |  |  |  |  |  |  |
|                   | 9:00 - 12:00                                                                                    | 578.80   | 18.07 | 32.02 |  |  |  |  |  |  |  |
|                   | 12:00 - 15:00                                                                                   | 782.60   | 21.00 | 37.27 |  |  |  |  |  |  |  |
|                   | 15:00 - 18:00                                                                                   | 842.00   | 21.00 | 40.10 |  |  |  |  |  |  |  |
|                   | 18:00 - 21:00                                                                                   | 568.20   | 15.30 | 37.14 |  |  |  |  |  |  |  |
|                   | 21:00 - 24:00                                                                                   | 307.00   | 7.75  | 39.61 |  |  |  |  |  |  |  |
|                   | 24:00 - 27:00                                                                                   | 407.50   | 13.75 | 29.64 |  |  |  |  |  |  |  |
| Sunday            | 6:00 - 9:00                                                                                     | 0.00     | 0.00  | 0.00  |  |  |  |  |  |  |  |
|                   | 9:00 - 12:00                                                                                    | 266.40   | 15.55 | 17.13 |  |  |  |  |  |  |  |
|                   | 12:00 - 15:00                                                                                   | 502.00   | 19.20 | 26.15 |  |  |  |  |  |  |  |
|                   | 15:00 - 18:00                                                                                   | 594.60   | 19.20 | 30.97 |  |  |  |  |  |  |  |
|                   | 18:00 - 21:00                                                                                   | 343.00   | 11.50 | 29.83 |  |  |  |  |  |  |  |
|                   | 21:00 - 24:00                                                                                   | 153.25   | 5.50  | 27.86 |  |  |  |  |  |  |  |
|                   | 24:00 - 27:00                                                                                   | 0.00     | 0.00  | 0.00  |  |  |  |  |  |  |  |

## Average Total Passengers by Time of Day, All Fixed Routes