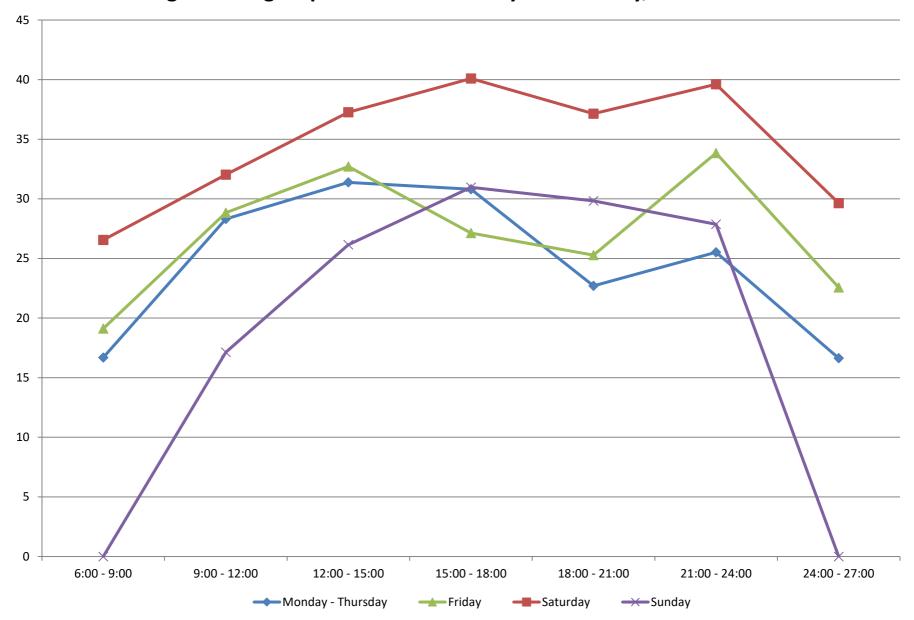

|                   | Average Ridership and Revenue Hours by Time of Day<br>All Fixed Routes<br>Month: December, 2023 |          |       |       |  |  |  |  |  |  |  |
|-------------------|-------------------------------------------------------------------------------------------------|----------|-------|-------|--|--|--|--|--|--|--|
|                   | Time of Day Avg Total Passengers Average RH Avg Pass. per RH                                    |          |       |       |  |  |  |  |  |  |  |
| Monday - Thursday | 6:00 - 9:00                                                                                     | 679.13   | 40.70 | 16.69 |  |  |  |  |  |  |  |
|                   | 9:00 - 12:00                                                                                    | 1,751.13 | 61.86 | 28.31 |  |  |  |  |  |  |  |
|                   | 12:00 - 15:00                                                                                   | 1,944.13 | 61.95 | 31.38 |  |  |  |  |  |  |  |
|                   | 15:00 - 18:00                                                                                   | 1,910.93 | 62.02 | 30.81 |  |  |  |  |  |  |  |
| Monda             | 18:00 - 21:00                                                                                   | 865.53   | 38.13 | 22.70 |  |  |  |  |  |  |  |
|                   | 21:00 - 24:00                                                                                   | 329.47   | 12.91 | 25.51 |  |  |  |  |  |  |  |
|                   | 24:00 - 27:00                                                                                   | 62.38    | 3.75  | 16.63 |  |  |  |  |  |  |  |
| Friday            | 6:00 - 9:00                                                                                     | 753.20   | 39.40 | 19.11 |  |  |  |  |  |  |  |
|                   | 9:00 - 12:00                                                                                    | 1,730.40 | 60.00 | 28.84 |  |  |  |  |  |  |  |
|                   | 12:00 - 15:00                                                                                   | 1,962.60 | 60.00 | 32.71 |  |  |  |  |  |  |  |
|                   | 15:00 - 18:00                                                                                   | 1,511.00 | 55.70 | 27.13 |  |  |  |  |  |  |  |
|                   | 18:00 - 21:00                                                                                   | 897.60   | 35.52 | 25.27 |  |  |  |  |  |  |  |
|                   | 21:00 - 24:00                                                                                   | 377.40   | 11.15 | 33.84 |  |  |  |  |  |  |  |
|                   | 24:00 - 27:00                                                                                   | 307.50   | 13.63 | 22.57 |  |  |  |  |  |  |  |
| Saturday          | 6:00 - 9:00                                                                                     | 590.00   | 22.22 | 26.55 |  |  |  |  |  |  |  |
|                   | 9:00 - 12:00                                                                                    | 578.80   | 18.07 | 32.02 |  |  |  |  |  |  |  |
|                   | 12:00 - 15:00                                                                                   | 782.60   | 21.00 | 37.27 |  |  |  |  |  |  |  |
|                   | 15:00 - 18:00                                                                                   | 842.00   | 21.00 | 40.10 |  |  |  |  |  |  |  |
|                   | 18:00 - 21:00                                                                                   | 568.20   | 15.30 | 37.14 |  |  |  |  |  |  |  |
|                   | 21:00 - 24:00                                                                                   | 307.00   | 7.75  | 39.61 |  |  |  |  |  |  |  |
|                   | 24:00 - 27:00                                                                                   | 407.50   | 13.75 | 29.64 |  |  |  |  |  |  |  |
| Sunday            | 6:00 - 9:00                                                                                     | 0.00     | 0.00  | 0.00  |  |  |  |  |  |  |  |
|                   | 9:00 - 12:00                                                                                    | 266.40   | 15.55 | 17.13 |  |  |  |  |  |  |  |
|                   | 12:00 - 15:00                                                                                   | 502.00   | 19.20 | 26.15 |  |  |  |  |  |  |  |
|                   | 15:00 - 18:00                                                                                   | 594.60   | 19.20 | 30.97 |  |  |  |  |  |  |  |
|                   | 18:00 - 21:00                                                                                   | 343.00   | 11.50 | 29.83 |  |  |  |  |  |  |  |
|                   | 21:00 - 24:00                                                                                   | 153.25   | 5.50  | 27.86 |  |  |  |  |  |  |  |
|                   | 24:00 - 27:00                                                                                   | 0.00     | 0.00  | 0.00  |  |  |  |  |  |  |  |

## Average Passengers per Revenue Hour by Time of Day, All Fixed Routes